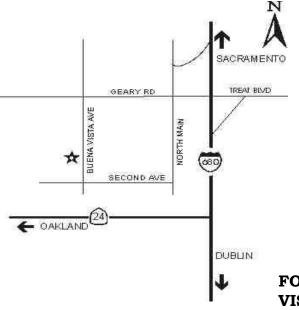

2751 BUENA VISTA AVE WALNUT CREEK CA 94597 IN LARKEY PARK FARES: \$5.00 ADULTS

\$3.00 SENIORS & CHILDREN 6 TO 12 CHILDREN UNDER 6 ARE FREE WE ACCEPT CASH, CHECK, DEBIT AND

FOR INFORMATION CALL: (925) 937-1888 VISIT OUR WEBSITE: wcmrs.org LIKE US ON FACEBOOK: www.facebook.com/wcmrs