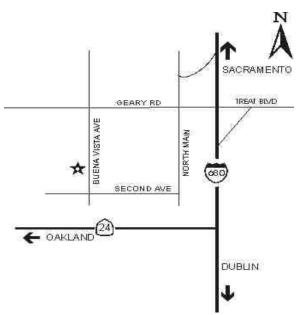

### **FARES:**

\$5.00 ADULTS \$3.00 SENIORS & CHILDREN 6 TO 12 CHILDREN UNDER 6 ARE FREE WE ACCEPT CASH, CHECK, DEBIT AND

2751 BUENA VISTA AVE WALNUT CREEK CA 94597 IN LARKEY PARK

FOR INFORMATION CALL: (925) 937-1888 VISIT OUR WEBSITE: wcmrs.org LIKE US ON FACEBOOK: